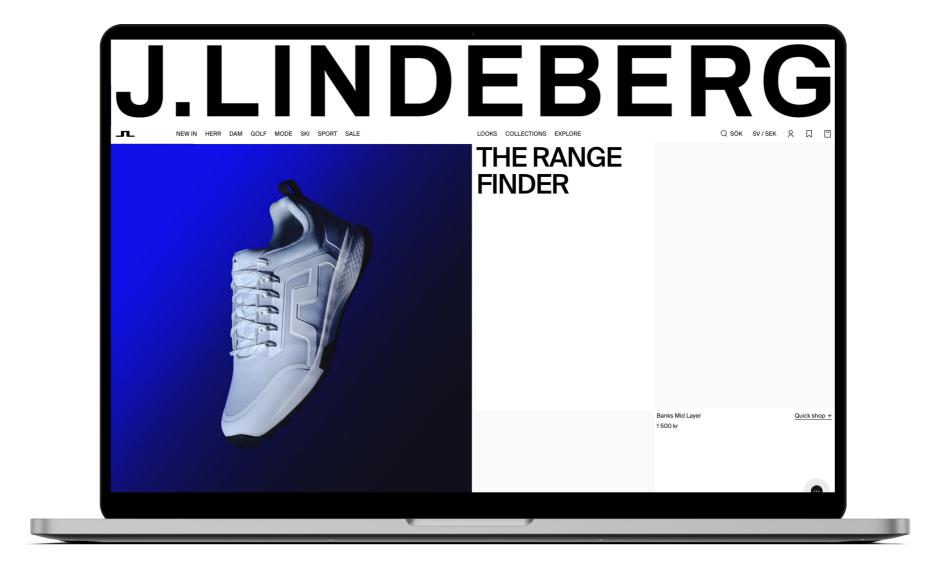

r Sneakers

Experience unmatched style and performance both on and off the golf course with our lightweight Range Finder Golf Sneaker.

## SOCIAL

### SOCIAL TEASER / COMING SOON





6 sec

Key message NEW GOLF SHOES LAUNCHING SOON

A New Take on Golf Sneakers

Coming Soon: the Range Finder sneaker – blending high-performance functionality with contemporary style.

STORY

POST/REEL

## SOCIAL LAUNCH - FILM



10 sec

Key message DISCOVER THE NEW RANGE FINDER SNEAKER

New Arrival: Range Finder Sneakers

Crafted to perform, this lightweight golf sneaker is equipped with high-performance features, ensuring comfort and durability with every step.

## SOCIAL LAUNCH - INSTAGRAM POST



## SOCIAL LAUNCH - INSTAGRAM STORY



# **ECOM**

#### **HOMEPAGE**



#### **BANNER**



#### SHOP THE LOOK



# DOWNLOAD ASSETS (LINK)

# THANK YOU

SARA RADJAIAN
PROJECT MANAGER
sara.radjaian@jlindeberg.com

ASTRID ASKERT
CONTENT DESGINER
astrid.askert@jlindeberg.com