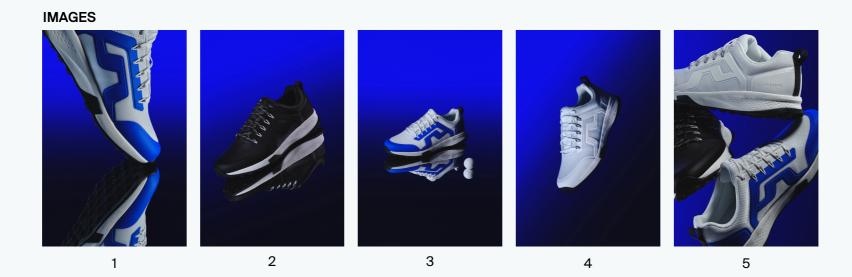

# IMAGE + FILM OVERVIEW

#### *IMAGE + FILM OVERVIEW*





#### KEY MESSAGING

#### **TEASER / COMING SOON**

6 sec

Key message NEW GOLF SHOES LAUNCHING SOON

A New Take on Golf Sneakers

Coming Soon: the Range Finder sneaker – blending high-performance functionality with contemporary style.

#### **HERO / LAUNCH**

10 sec

Key message DISCOVER THE NEW RANGE FINDER SNEAKER

New Arrival: Range Finder Sneakers

Crafted to perform, this lightweight golf sneaker is equipped with high-performance features, ensuring comfort and durability with every step.

#### CUTDOWN

6 sec

#### Key message

DISCOVER OUR LATEST ARRIVAL/ SHOP OUR NEW GOLF SNEAKERS

New Arrival: Range Finder Sneakers

Experience unmatched style and performance both on and off the golf course with our lightweight Range Finder Golf Sneaker.

## SOCIAL

### SOCIAL TEASER / COMING SOO