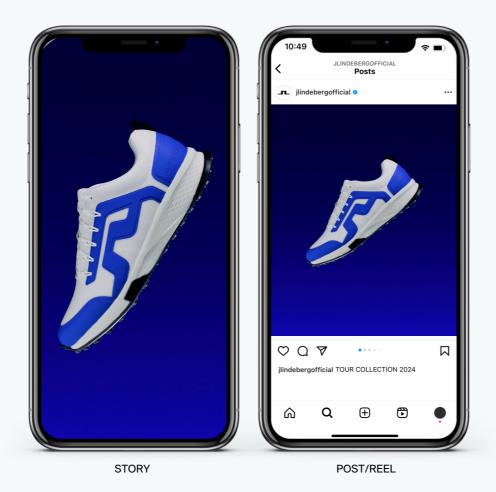

le.

#### **HERO / LAUNCH**

10 sec

Key message DISCOVER THE NEW RANGE FINDER SNEAKER

New Arrival: Range Finder Sneakers

Crafted to perform, this lightweight golf sneaker is equipped with high-performance features, ensuring comfort and durability with every step.

#### CUTDOWN

6 sec

#### Key message

DISCOVER OUR LATEST ARRIVAL/ SHOP OUR NEW GOLF SNEAKERS

New Arrival: Range Finder Sneakers

Experience unmatched style and performance both on and off the golf course with our lightweight Range Finder Golf Sneaker.

## SOCIAL

### SOCIAL TEASER / COMING SOON





6 sec

Key message NEW GOLF SHOES LAUNCHING SOON

A New Take on Golf Sneakers

Coming Soon: the Range Finder sneaker – blending high-performance functionality with contemporary style.

STORY

POST/REEL

## SOCIAL LAUNCH - FILM



10 sec

Key message DISCOVER THE NEW RANGE FINDER SNEAKER

New Arrival: Range Finder Sneakers

Crafted to perform, this lightweight golf sneaker is equipped with high-performance features, ensuring comfort and durability with every step.

## SOCIAL LAUNCH - INSTAGRAM POST



## SOCIAL LAUNCH - INSTAGRAM STORY



# **ECOM**

#### **HOMEPAGE**



#### **BANNER**



#### SHOP THE LOOK



# DOWNLOAD ASSETS (LINK)

# THANK YOU

SARA RADJAIAN
PROJECT MANAGER
sara.radjaian@jlindeberg.com

ASTRID ASKERT
CONTENT DESGINER
astrid.askert@jlindeberg.com