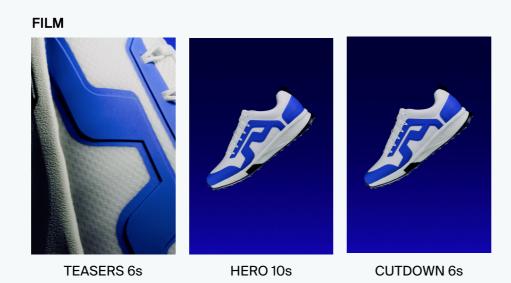

#### **TEASER / COMING SOON**

6 sec

Key message NEW GOLF SHOES LAUNCHING SOON

A New Take on Golf Sneakers

Coming Soon: the Range Finder sneaker – blending high-performance functionality with contemporary style.

#### **HERO / LAUNCH**

10 sec

Key message DISCOVER THE NEW RANGE FINDER SNEAKER

New Arrival: Range Finder Sneakers

Crafted to perform, this lightweight golf sneaker is equipped with high-performance features, ensuring comfort and durability with every step.

#### CUTDOWN

6 sec

#### Key message

DISCOVER OUR LATEST ARRIVAL/ SHOP OUR NEW GOLF SNEAKERS

New Arrival: Range Finder Sneakers

Experience unmatched style and performance both on and off the golf course with our lightweight Range Finder Golf Sneaker.