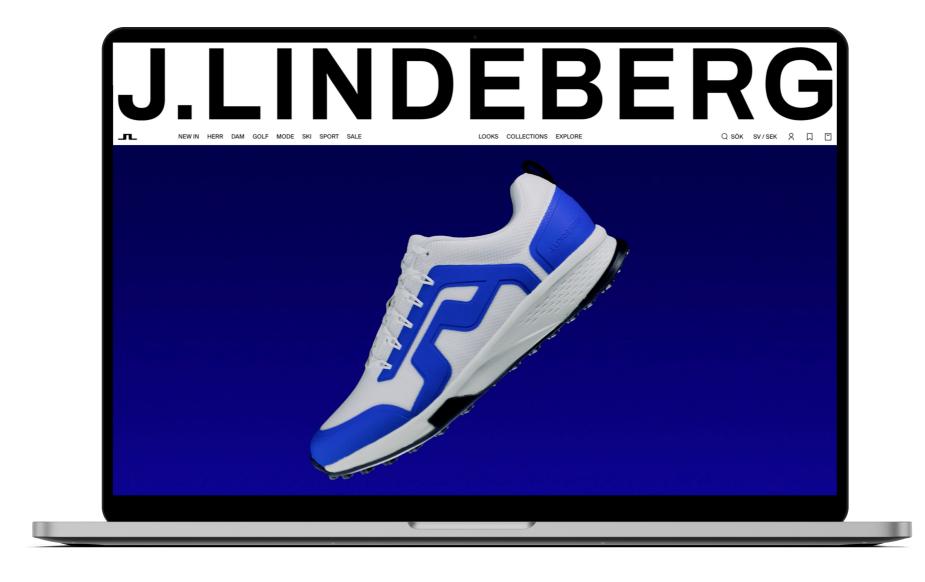

W GOLF SNEAKERS

New Arrival: Range Finder Sneakers

Experience unmatched style and performance both on and off the golf course with our lightweight Range Finder Golf Sneaker.

## SOCIAL

### SOCIAL TEASER / COMING SOON





6 sec

Key message NEW GOLF SHOES LAUNCHING SOON

A New Take on Golf Sneakers

Coming Soon: the Range Finder sneaker – blending high-performance functionality with contemporary style.

STORY

POST/REEL

## SOCIAL LAUNCH - FILM



10 sec

Key message DISCOVER THE NEW RANGE FINDER SNEAKER

New Arrival: Range Finder Sneakers

Crafted to perform, this lightweight golf sneaker is equipped with high-performance features, ensuring comfort and durability with every step.

## SOCIAL LAUNCH - INSTAGRAM POST



## SOCIAL LAUNCH - INSTAGRAM STORY



# **ECOM**

#### **HOMEPAGE**



#### **BANNER**



#### SHOP THE LOOK



# DOWNLOAD ASSETS (LINK)

# THANK YOU

SARA RADJAIAN
PROJECT MANAGER
sara.radjaian@jlindeberg.com

ASTRID ASKERT
CONTENT DESGINER
astrid.askert@jlindeberg.com