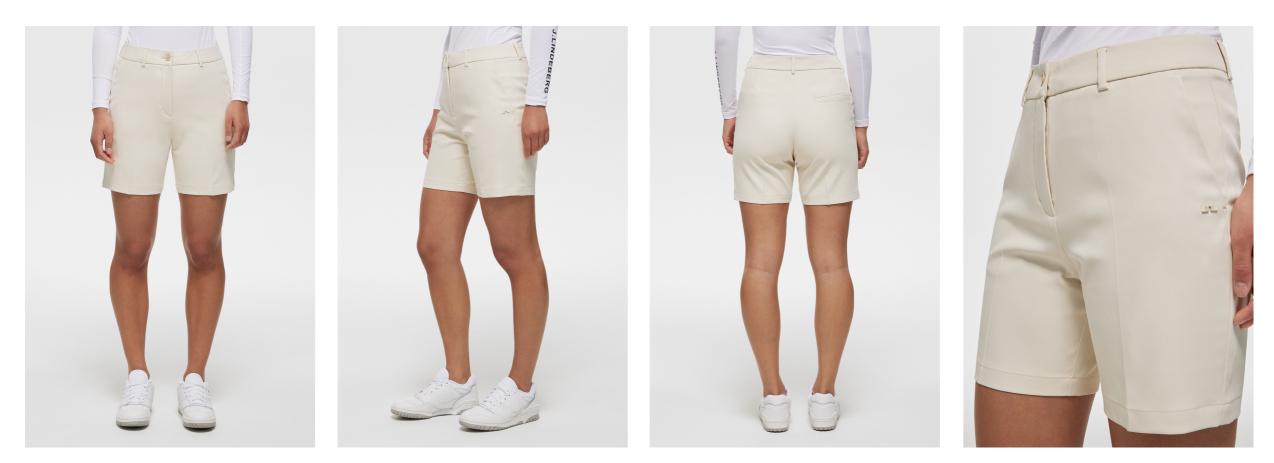

## GWEN LONG SHORTS GWPA09306

MICRO HIGH STRETCH MID-RISE WAISTLINE STRETCH SUBTLE TWILL STRUCTURE