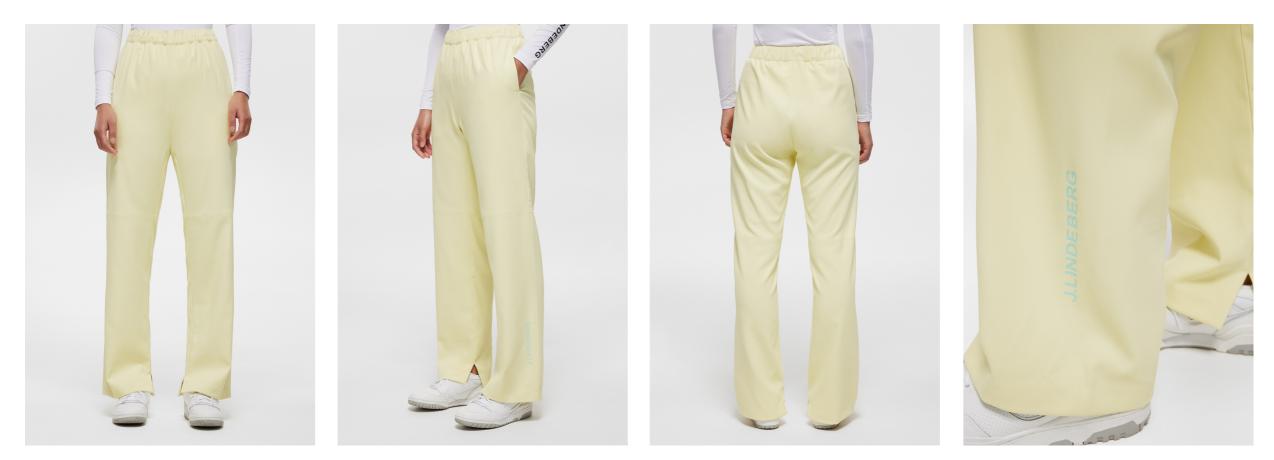

# ELENA JOGGER PANT GWPA09302 DOUBLE

WEAVE STRETCH LOOSE FIT MID-RISE WAISTLINE STRETCH