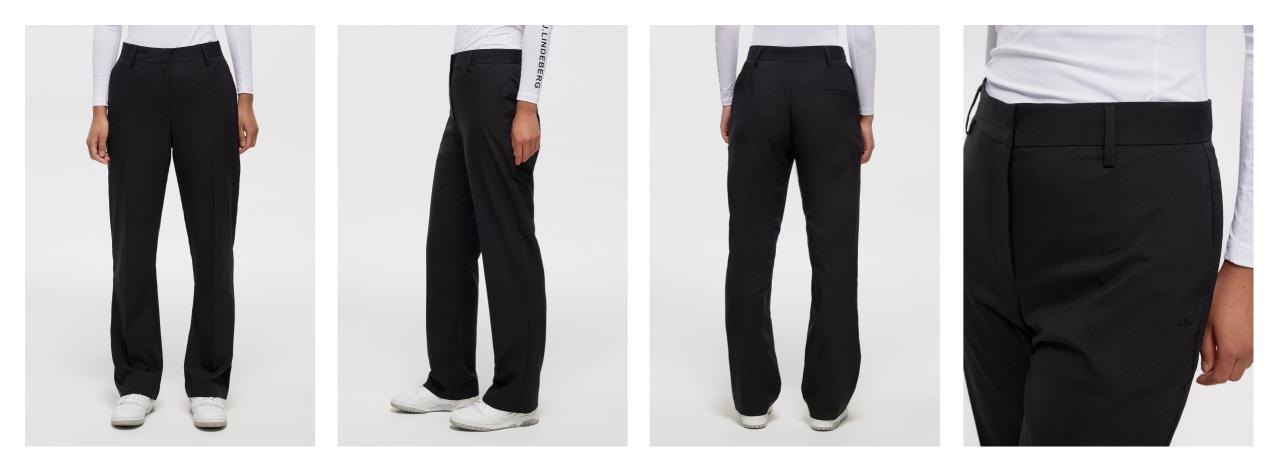

### MEGHAN SIDE STRIPE PANT GWPA09303

MICRO HIGH STRETCH MID-RISE WAISTLINE STRETCH LIGHTWEIGHT TWILL FABRIC