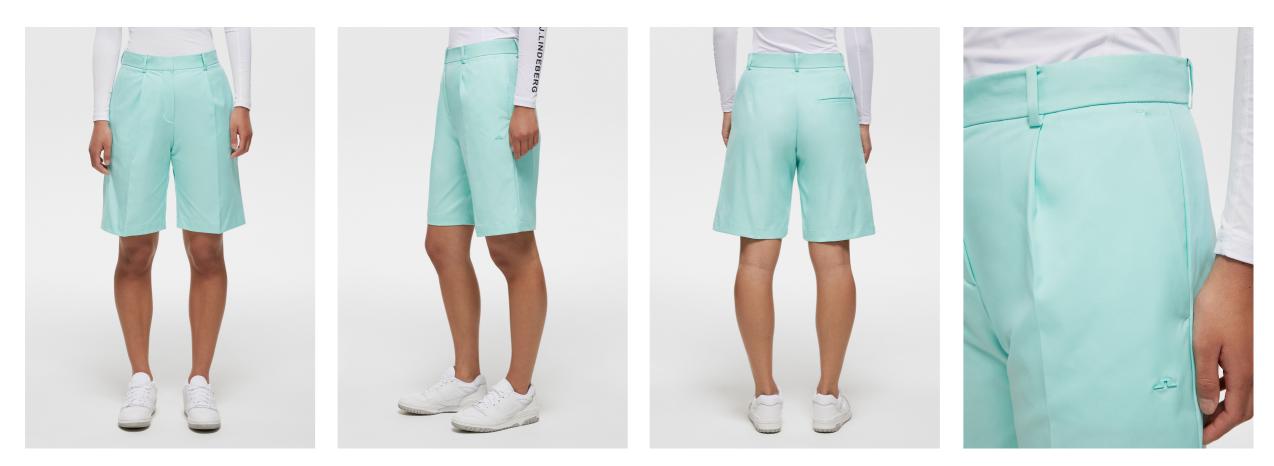

## GWEN LONG SHORTS GWPA09306

MICRO HIGH STRETCH MID-RISE WAISTLINE STRETCH SUBTLE TWILL STRUCTURE