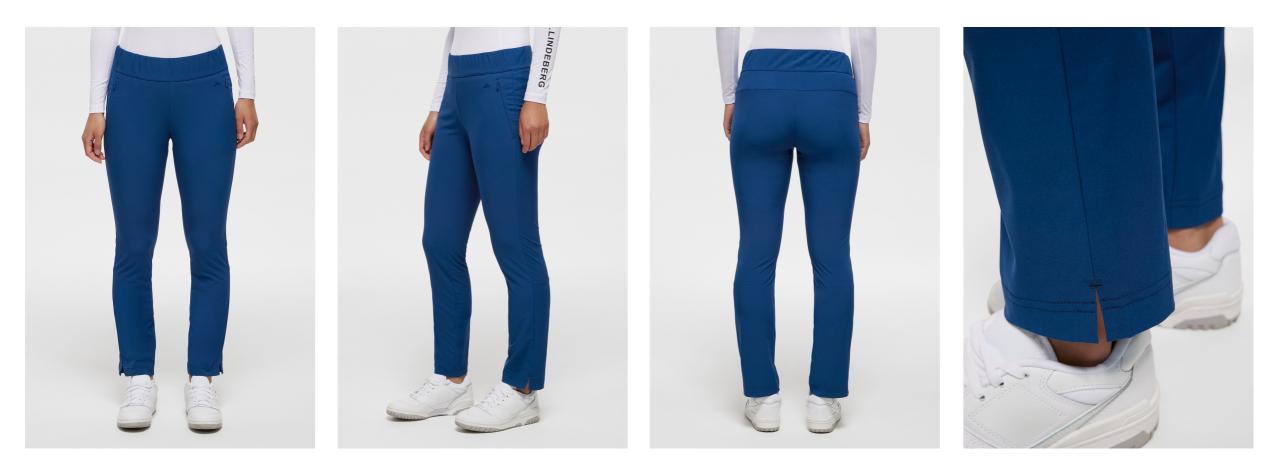

#### NEA PULL ON GOLF PANT GWPA09307

DOUBLE WEAVE STRETCH MID-RISE WAISTLINE SUPER LIGHTWEIGHT 4-WAY STRETCH FOR OPTIMAL COMFORT