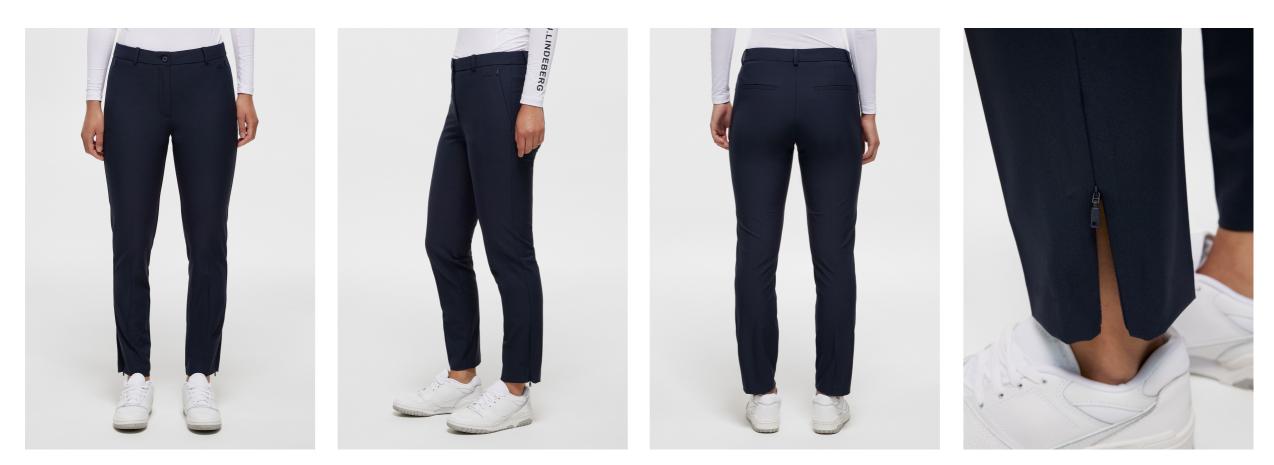

#### PIA PANT GWPA09300

MICRO HIGH STETCH MID-RISE WAISTLINE STRETCH LIGHTWEIGHT TWILL STRUCTURE FABRIC