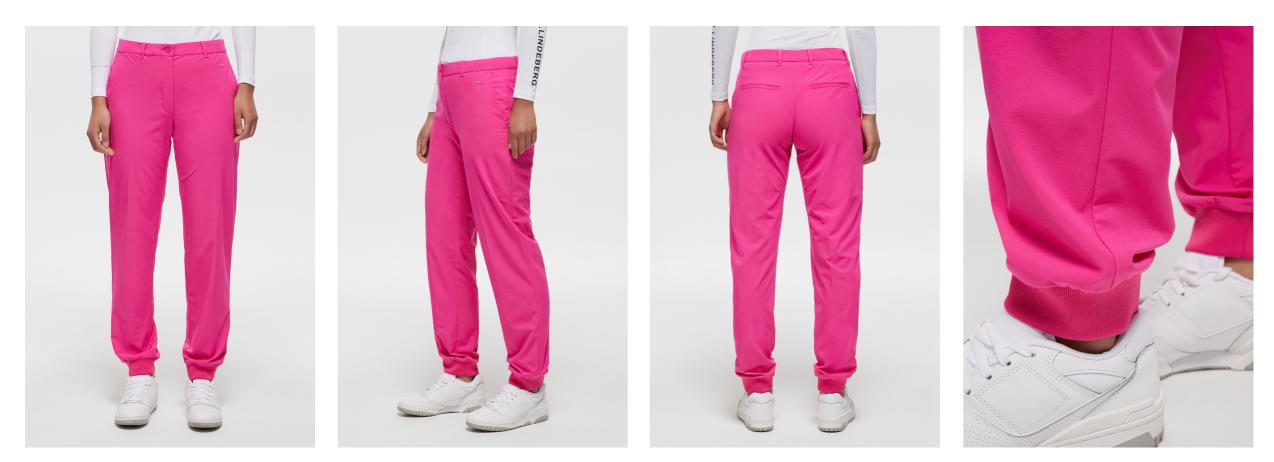

# ELENA JOGGER PANT GWPA09302 DOUBLE

WEAVE STRETCH LOOSE FIT MID-RISE WAISTLINE STRETCH