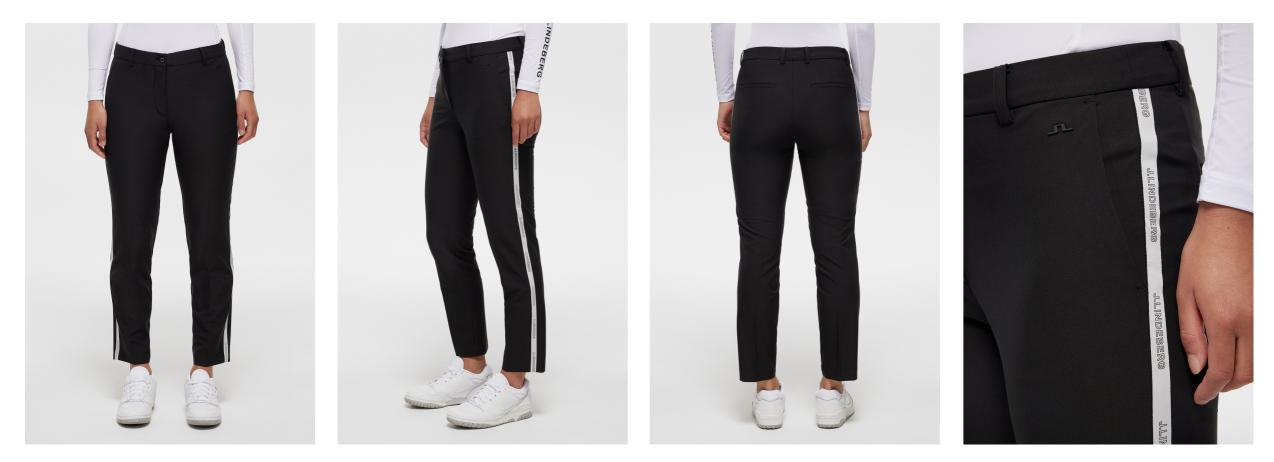

### MEGHAN SIDE STRIPE PANT GWPA09303

MICRO HIGH STRETCH MID-RISE WAISTLINE STRETCH LIGHTWEIGHT TWILL FABRIC